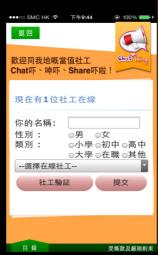

### 3. Online Authentication Mechanism

- Ensure the safety of the service users
- Verify the identity of online social worker

香港青年協會 the hongkong federation of youth groups