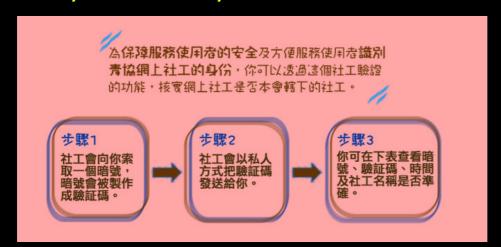

### 3. Online Authentication Mechanism

- Ensure the safety of the service users
- Verify the identity of online social worker

香港青年協會 the hongkong federation of youth groups