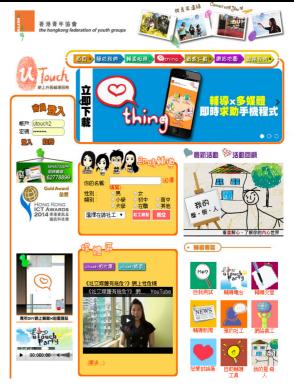

### 2. uTouch Portal

- Stability of the service
- Instant Chat
- Appointment by reservation
- Multi-media

(Online-Youth magazine, Self-assessment test, Positive video and articles)

## 4. Something Mobile App

- Tailor-made for Youth
- Era of mobile internet
- Instant mobile help-seeking channels