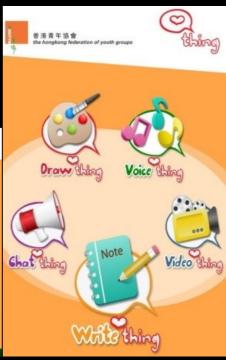

## 4. Something Mobile App

- Tailor-made for Youth
- Era of mobile internet
- Instant mobile help-seeking channels