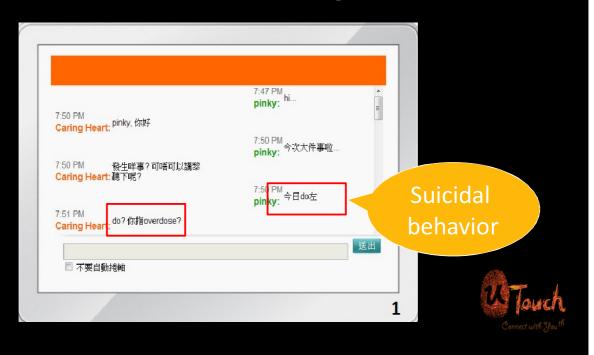

# **Online Case Sharing**

香港青年協會 the hongkong federation of youth groups

# **Online Case Sharing**

At risk behavior