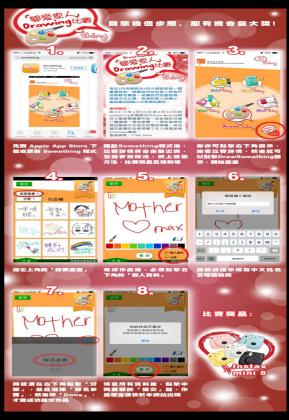

## 4. Something Mobile App

- Tailor-made for Youth
- Era of mobile internet
- Instant mobile help-seeking channels