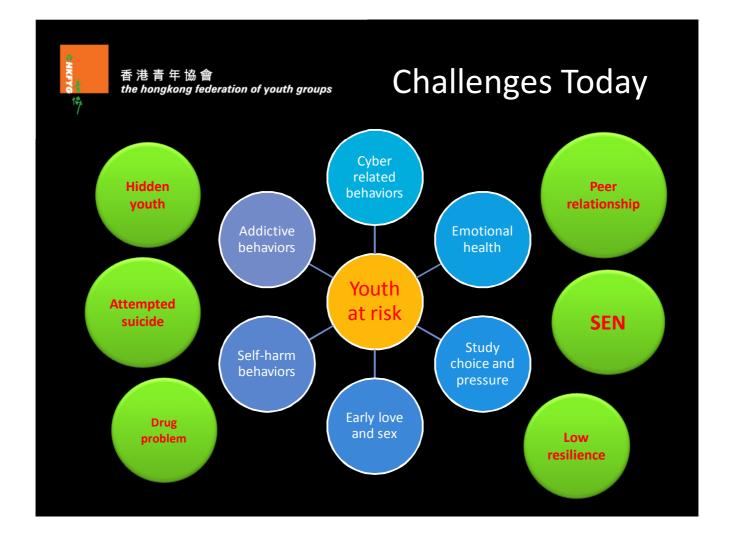

# Revolutionary Youth Service - Proactive Outreach Approach

- Proactive way to offer preventive measures and tailor-made services Online
- To early identify and engage the youth at risk
- To fill in the service gap of existing social service in dealing with Youth-at-risk
- To promote positive and caring online atmosphere

### Pilot Cyber Youth Outreaching Project (uTouch)

- Supported by Lotteries Fund from 2011 to 2014
- Connect online youth via self-developed youth portal, mobile app and social media platform, e.g facebook, whatsapp
- Identified 16,958 high risk links as at March 2015
- Engaged 4,339 online at-risk youths