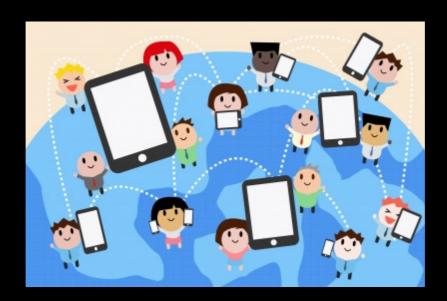

# Revolutionary Youth Service - Proactive Outreach Approach

- Proactive way to offer preventive measures and tailor-made services Online
- To early identify and engage the youth at risk
- To fill in the service gap of existing social service in dealing with Youth-at-risk
- To promote positive and caring online atmosphere

### Pilot Cyber Youth Outreaching Project (uTouch)

- Supported by Lotteries Fund from 2011 to 2014
- Connect online youth via self-developed youth portal, mobile app and social media platform, e.g facebook, whatsapp
- Identified 16,958 high risk links as at March 2015
- Engaged 4,339 online at-risk youths