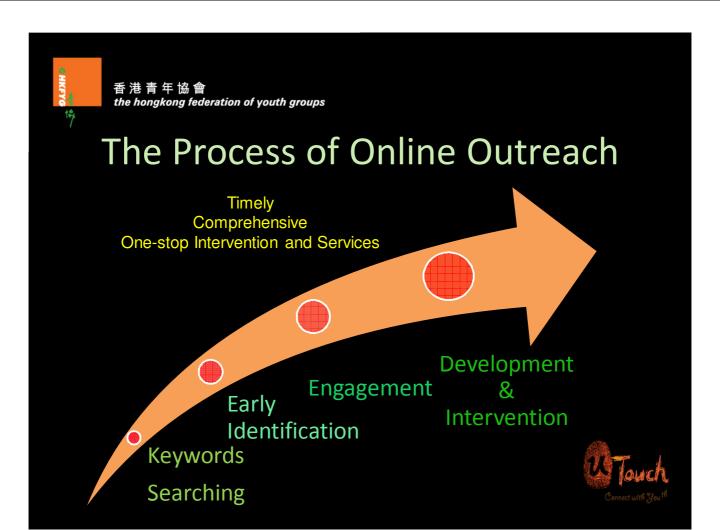

# Revolutionary Youth Service - Proactive Outreach Approach

- Proactive way to offer preventive measures and tailor-made services Online
- To early identify and engage the youth at risk
- To fill in the service gap of existing social service in dealing with Youth-at-risk
- To promote positive and caring online atmosphere

### Pilot Cyber Youth Outreaching Project (uTouch)

- Supported by Lotteries Fund from 2011 to 2014
- Connect online youth via self-developed youth portal, mobile app and social media platform, e.g facebook, whatsapp
- Identified 16,958 high risk links as at March 2015
- Engaged 4,339 online at-risk youths

# Incorporate IT with Traditional Counselling Four Infra-structures

1. uTouch Casework Management & Discovery System

2. uTouch Portal

3. Online Social Workers
Authentication Mechanism

4. "Something" Mobile App

### 1. uTouch Casework Management & Discovery System

Early Identification
 (Emotional, Family, Behavioral, Addictive, social withdrawal, etc)

| <ul> <li>Monitor the quality of services</li> </ul>                                                                                                                                                                                                                                                                                                                                                                                                                                                                                                                                                                                                                                                                                                                                                                                                                                                                                                                                                                                                                                                                                                                                                                                                                                                                                                                                                                                                                                                                                                                                                                                                                                                                                                                                                                                                                                                                                                                                                                                                                                                                           |          |             |        |              | services             |            |       |                                                                                                                                                                  |      |
|-------------------------------------------------------------------------------------------------------------------------------------------------------------------------------------------------------------------------------------------------------------------------------------------------------------------------------------------------------------------------------------------------------------------------------------------------------------------------------------------------------------------------------------------------------------------------------------------------------------------------------------------------------------------------------------------------------------------------------------------------------------------------------------------------------------------------------------------------------------------------------------------------------------------------------------------------------------------------------------------------------------------------------------------------------------------------------------------------------------------------------------------------------------------------------------------------------------------------------------------------------------------------------------------------------------------------------------------------------------------------------------------------------------------------------------------------------------------------------------------------------------------------------------------------------------------------------------------------------------------------------------------------------------------------------------------------------------------------------------------------------------------------------------------------------------------------------------------------------------------------------------------------------------------------------------------------------------------------------------------------------------------------------------------------------------------------------------------------------------------------------|----------|-------------|--------|--------------|----------------------|------------|-------|------------------------------------------------------------------------------------------------------------------------------------------------------------------|------|
| - The second of |          |             | ≥ 我的訊息 | 以關鍵字搜尋潛在危機個案 |                      |            |       |                                                                                                                                                                  |      |
| UTouch Discovery and Management System                                                                                                                                                                                                                                                                                                                                                                                                                                                                                                                                                                                                                                                                                                                                                                                                                                                                                                                                                                                                                                                                                                                                                                                                                                                                                                                                                                                                                                                                                                                                                                                                                                                                                                                                                                                                                                                                                                                                                                                                                                                                                        |          |             |        |              |                      | 投尋         |       | Oigge字 fun with chem □结果必需包含析                                                                                                                                    | 有關鍵字 |
| ≥ 我的訊息                                                                                                                                                                                                                                                                                                                                                                                                                                                                                                                                                                                                                                                                                                                                                                                                                                                                                                                                                                                                                                                                                                                                                                                                                                                                                                                                                                                                                                                                                                                                                                                                                                                                                                                                                                                                                                                                                                                                                                                                                                                                                                                        | · 個案記錄系統 |             |        | ⚠ 潛在危機個黨     |                      | 🗙 不要包括的關鍵字 |       |                                                                                                                                                                  |      |
| 優 投尋                                                                                                                                                                                                                                                                                                                                                                                                                                                                                                                                                                                                                                                                                                                                                                                                                                                                                                                                                                                                                                                                                                                                                                                                                                                                                                                                                                                                                                                                                                                                                                                                                                                                                                                                                                                                                                                                                                                                                                                                                                                                                                                          |          | 個案編號<br>建立人 |        |              | 階段 请强度<br>個案主要問題 请强度 | 国案記錄系統     |       | ● 目標網站 路選擇 ▼                                                                                                                                                     |      |
| ∠ 潜在危機個案                                                                                                                                                                                                                                                                                                                                                                                                                                                                                                                                                                                                                                                                                                                                                                                                                                                                                                                                                                                                                                                                                                                                                                                                                                                                                                                                                                                                                                                                                                                                                                                                                                                                                                                                                                                                                                                                                                                                                                                                                                                                                                                      |          | 建立新的個案      |        |              | 只顯示高危個案              | 原 統計及數字    |       | 日期範围 講選擇 • 過去 日內的結果 搜尋                                                                                                                                           | 清除   |
| 国 国家記錄系統                                                                                                                                                                                                                                                                                                                                                                                                                                                                                                                                                                                                                                                                                                                                                                                                                                                                                                                                                                                                                                                                                                                                                                                                                                                                                                                                                                                                                                                                                                                                                                                                                                                                                                                                                                                                                                                                                                                                                                                                                                                                                                                      |          | 個家編號 🔻      | 階段     | 案主網名 ▲▼      | 個案主要問題               | 第 問題種類     |       | 12.4                                                                                                                                                             | 用床   |
| 61 統計及數字                                                                                                                                                                                                                                                                                                                                                                                                                                                                                                                                                                                                                                                                                                                                                                                                                                                                                                                                                                                                                                                                                                                                                                                                                                                                                                                                                                                                                                                                                                                                                                                                                                                                                                                                                                                                                                                                                                                                                                                                                                                                                                                      |          |             |        |              |                      |            | 常用關鍵字 | 李                                                                                                                                                                |      |
| ■ 問題種類                                                                                                                                                                                                                                                                                                                                                                                                                                                                                                                                                                                                                                                                                                                                                                                                                                                                                                                                                                                                                                                                                                                                                                                                                                                                                                                                                                                                                                                                                                                                                                                                                                                                                                                                                                                                                                                                                                                                                                                                                                                                                                                        |          |             |        |              |                      |            |       | Dtyle 屯 壽衿 負能量 不開心 哂陽心 灰橋 無用 頂腦 擔心 孤獨<br>砌 廳 橫苫 蘇 心碎 眼啼勁 失眠 界手 熄兀 白般 失想 白孫 無<br>值 類 鑑验 唔知 失業 無野敵 無mood 好down 升唔返<br>ml cc 69 1 0 10 morey boy 等緣決 (舜野 好傷 取笑 唉 分手 | 表價   |
|                                                                                                                                                                                                                                                                                                                                                                                                                                                                                                                                                                                                                                                                                                                                                                                                                                                                                                                                                                                                                                                                                                                                                                                                                                                                                                                                                                                                                                                                                                                                                                                                                                                                                                                                                                                                                                                                                                                                                                                                                                                                                                                               |          |             |        |              |                      |            |       | · 海· 無緣 餌 羞 女找男 交反 · · · · · · · · · · · · · · · · · ·                                                                                                           |      |

### 2. uTouch Portal

- Stability of the service
- Instant Chat
- Appointment by reservation
- Multi-media

(Online-Youth magazine, Self-assessment test, Positive video and articles)

## 4. Something Mobile App

- Tailor-made for Youth
- Era of mobile internet
- Instant mobile help-seeking channels